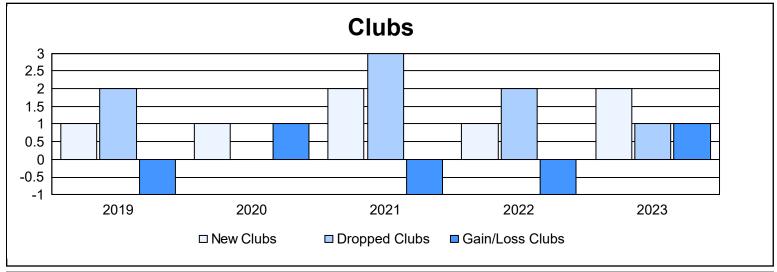

District 354 H As of June 2023 Cumulative

| Year      | New<br>Clubs | Dropped<br>Clubs | Gain/<br>Loss<br>Clubs | New<br>Members | Charter<br>Members | Reinstate<br>Members | Transfer<br>Members | Total<br>Member<br>Added | Total<br>Members<br>Dropped | Gain/<br>Loss<br>Members |
|-----------|--------------|------------------|------------------------|----------------|--------------------|----------------------|---------------------|--------------------------|-----------------------------|--------------------------|
| 2018-2019 | 1            | 2                | -1                     | 226            | 29                 | 23                   | 2                   | 280                      | 388                         | -108                     |
| 2019-2020 | 1            | 0                | 1                      | 266            | 56                 | 40                   | 2                   | 364                      | 338                         | 26                       |
| 2020-2021 | 2            | 3                | -1                     | 167            | 62                 | 10                   | 2                   | 241                      | 275                         | -34                      |
| 2021-2022 | 1            | 2                | -1                     | 227            | 29                 | 18                   | 4                   | 278                      | 271                         | 7                        |
| 2022-2023 | 2            | 1                | 1                      | 221            | 50                 | 16                   | 2                   | 289                      | 251                         | 38                       |
| Average   | 1            | 2                | 0                      | 221            | 45                 | 21                   | 2                   | 290                      | 305                         | -14                      |